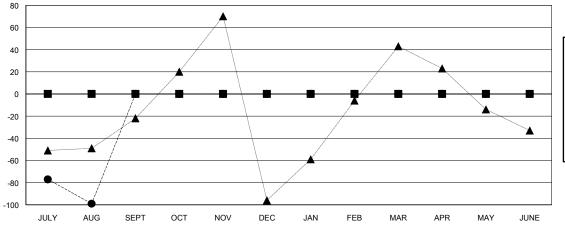

## GOALS AND ACTUAL MEMBERS CUMULATIVE

| DROPPED CLUBS: 0 |     |
|------------------|-----|
| DROPPED MEMBERS  |     |
| DECEASED         | 2   |
| CLUB CANCELLED   | 0   |
| OTHER            | 164 |
| TOTAL            | 166 |