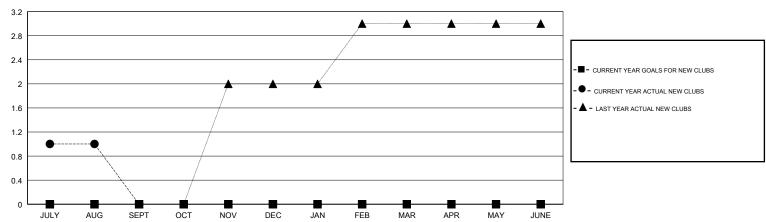

## MONTHLY MEMBERSHIP PROGRESS REPORT

## District 321 F

Results as of: 08/31/2017



## GOALS AND ACTUAL NEW CLUBS CUMULATIVE



## GOALS AND ACTUAL MEMBERS CUMULATIVE





| DROPPED CLUBS: 0 |     |
|------------------|-----|
| DROPPED MEMBERS  |     |
| DECEASED         | 2   |
| CLUB CANCELLED   | 0   |
| OTHER            | 164 |
| TOTAL            | 166 |

| 18 CLUBS OF 131 ADDED 1 OR MORE |  |
|---------------------------------|--|
| NEW MEMBERS                     |  |
|                                 |  |
|                                 |  |
|                                 |  |

GENDER DISTRIBUTION

MALE 3,619 (90.25%)

FEMALE 391 (9.75%)

Women Percentage Fiscal Year Goal: 0%

CLICK HERE FOR CUMULATIVE
MEMBERSHIP DATA

TOTAL FAMILY UNIT MEMBERS 1,063

FAMILY MEMBERS PAYING HALF 663

DUES