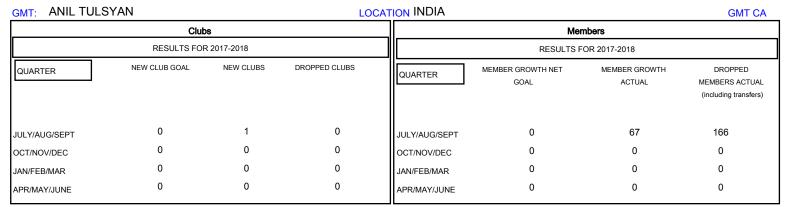

## MONTHLY MEMBERSHIP PROGRESS REPORT

## District 321 F

Results as of: 08/31/2017



## GOALS AND ACTUAL NEW CLUBS CUMULATIVE



## GOALS AND ACTUAL MEMBERS CUMULATIVE





| DROPPED CLUBS: 0 |     |
|------------------|-----|
| DROPPED MEMBERS  |     |
| DECEASED         | 2   |
| CLUB CANCELLED   | 0   |
| OTHER            | 164 |
| TOTAL            | 166 |

| 18 CLUBS OF 131 ADDED 1 OR MORE |  |
|---------------------------------|--|
| NEW MEMBERS                     |  |
|                                 |  |
|                                 |  |
|                                 |  |

GENDER DISTRIBUTION

MALE 3,619 (90.25%)

FEMALE 391 (9.75%)

Women Percentage Fiscal Year Goal: 0%

CLICK HERE FOR CUMULATIVE
MEMBERSHIP DATA

TOTAL FAMILY UNIT MEMBERS 1,063

FAMILY MEMBERS PAYING HALF 663

DUES